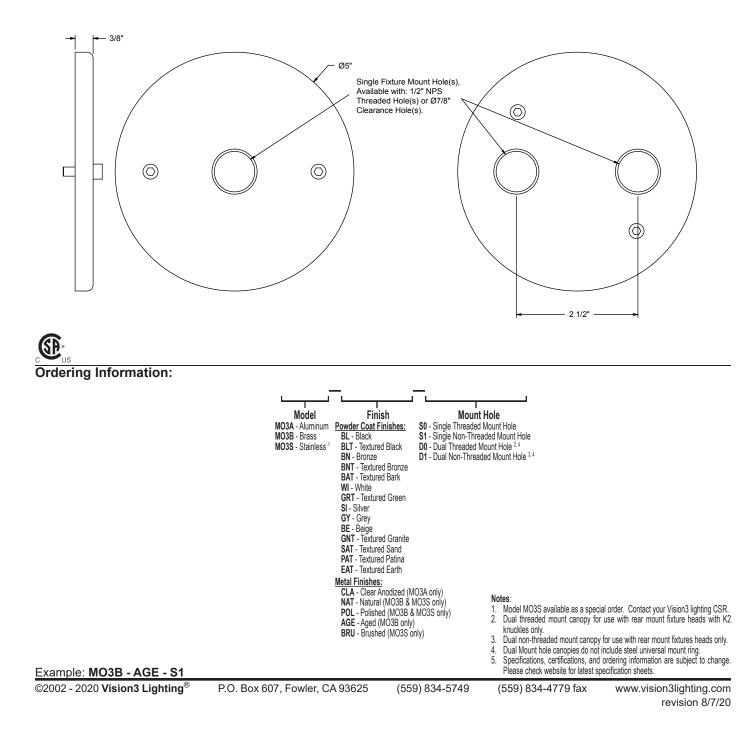

## Machined Round Canopy MODEL MO3

#### **Fixture Mount**

Available with single or dual fixture mounting holes. Non-threaded mounting hole option allows for versatility, while the threaded mounting hole option can be used for maximum strength (threaded mount hole option requires the use of a fixture with a 'Rotate and Lock Knuckle'). O-ring groove allows for sealing between fixture and mounting canopy (All Vision3 flood fixtures come with a high temperature, black Viton O-ring on the knuckle for this purpose).

#### Mounting

Canopy comes mounted to a steel universal mounting ring for ease of mounting and adjustment on an industry standard round junction box (box, box hardware, and gasket not supplied).